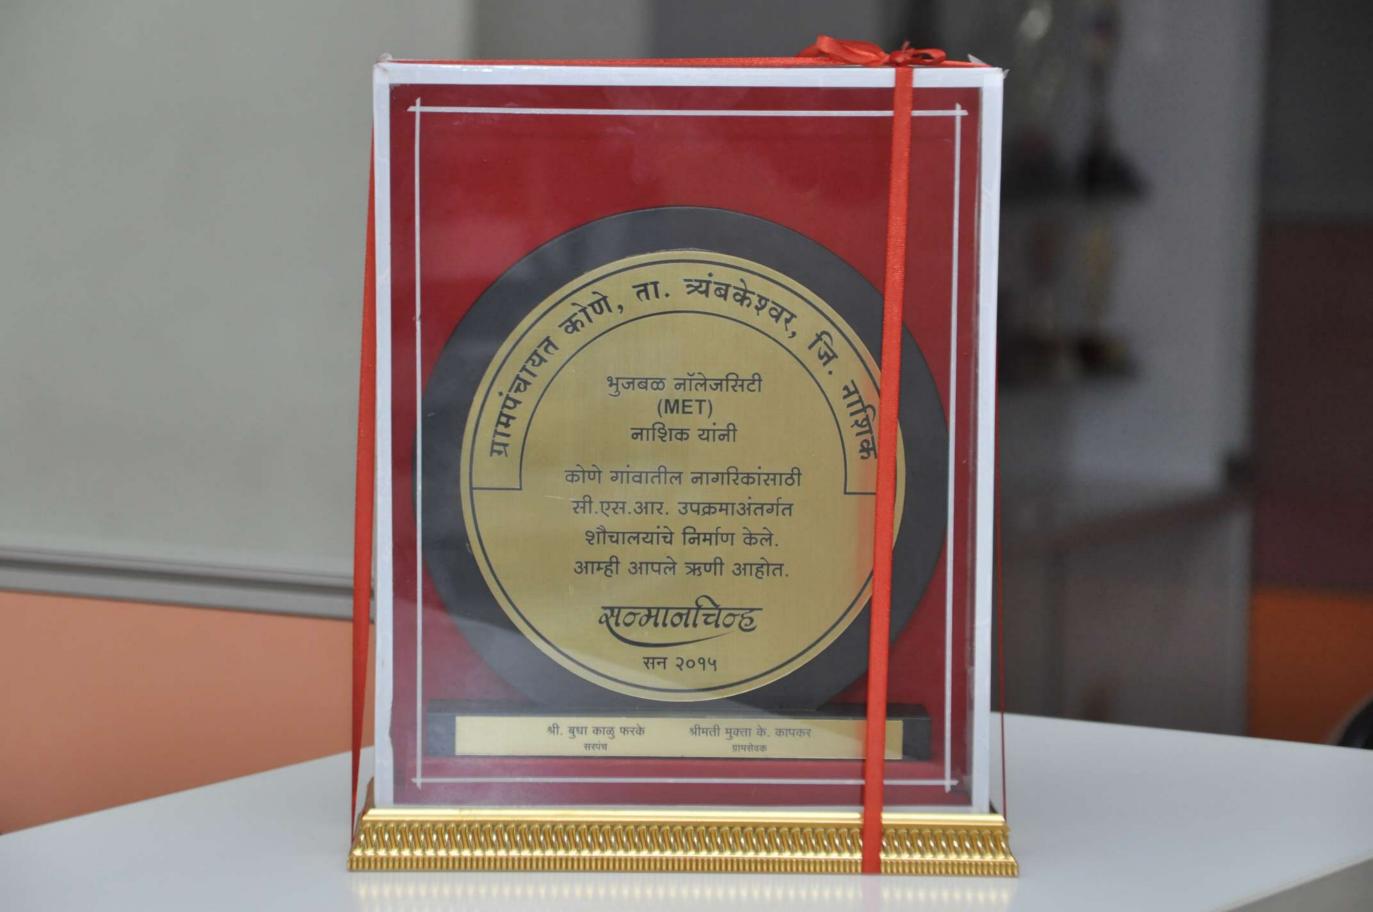

दिनांक:- 25/09/2018

प्रति, मा. प्राची मेट्स - इन्सीट्युट क्यंड प्रामिसी आंडगाव, नारीव,

विषय:- संस्थेस मदत मिळणेबाबत.

महोदय,

पत्रकार पांडुरंग गायकवाड सार्वजिनक वाचनालय ही नोंदणीकृत संस्था असून गेल्या १२ वर्षांपासून गरीब, होतकरू विद्यार्थ्यांसाठी वाचनालय व अभ्यासिका चालवत असून विद्यार्थ्यांच्या सोईसाठी आमच्या वाचनालयास वॉटर प्युरिफायर / स्पर्धा परीक्षांचे पुस्तके / स्कॅनर या गोर्थींची आवश्यकता आहे. आपल्या सहकार्यामुळे सुमारे २०० विद्यार्थ्यांना त्याचा फायदा होणार आहे.

तरी, कृपया सदर बाबी आपल्या संस्थेच्या सी.एस.आर निधी अंतर्गत मिळाव्यात ही विनंती.

(4/6X

(अध्यक्ष्)

सर्व्हें नं. ८०६,गोविंद नगर, मुंबई आग्रा रोड, नविन नाशिक – ४२२००९ रजि. नं. महा/४५९/२००५/नाशिक

प.टू.नं./फ/८७०३/२००६/नाशिक