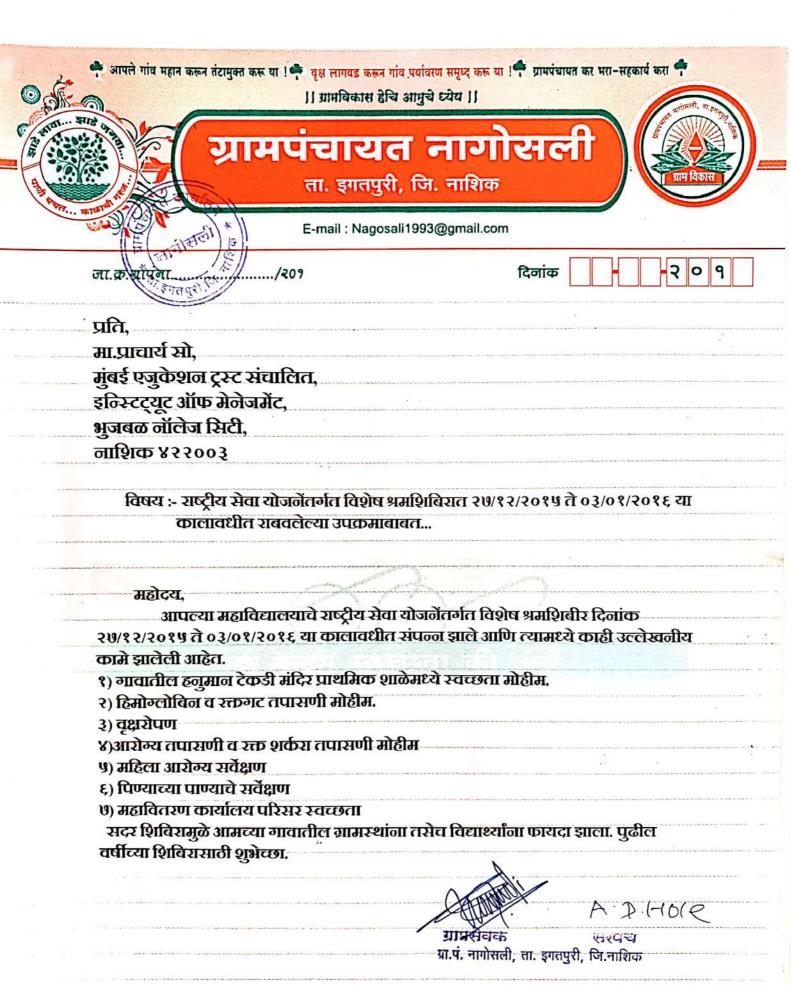

दिनांक

प्रति, मा.प्राचार्य सो, मुंबई एजुकेशन ट्रस्ट संचातित, इिस्टट्यूट ऑफ फार्मसी, भुजबळ नॉलेज सिटी, नाशिक ४२२००३

> विषय :- राष्ट्रीय सेवा योजनेंतर्गत विशेष श्रमशिबियत २७/१२/२०१५ ते ०३/०१/२०१६ या कालावधीत राबवलेल्या उपक्रमाबाबत...

महोदय,

आपल्या महाविद्यालयाचे राष्ट्रीय सेवा योजनेंतर्गत विशेष श्रमशिबीर दिनांक २७/१२/२०१५ ते ०३/०१/२०१६ या कालावधीत संपन्न झाले आणि त्यामध्ये काही उल्लेखनीय कामे झालेली आहेत.

- १) गावातील हजुमान टेकडी मंदिर प्राथमिक शाळेमध्ये स्वच्छता मोहीम.
- २) हिमोग्लोबिन व स्कगट तपासणी मोहीम.
- ३) वृक्षरोपण
- ४)आरोग्य तपासणी व रक्त शर्करा तपासणी मोहीम
- ५) महिला आरोग्य सर्वेक्षण
- ६) पिण्याच्या पाण्याचे सर्वेक्षण
- ७) महावितरण कार्यालय परिसर स्वच्छता

सदर शिविरामुळे आमच्या गावातील ग्रामस्थांना तसेच विद्यार्थ्यांना फायदा झाला. पुढील वर्षीच्या शिबिरासाठी शुभेच्छा.

J.D. HOIP

प्रा.पं. नागोसली, ता. इगतपुरी, जि.नाशिक

Date: 25/01/2017

To, Dr. Sanjay J. Kshirsagar Principal, Bhujbal Knowledge City, Adagaon, Nashik.