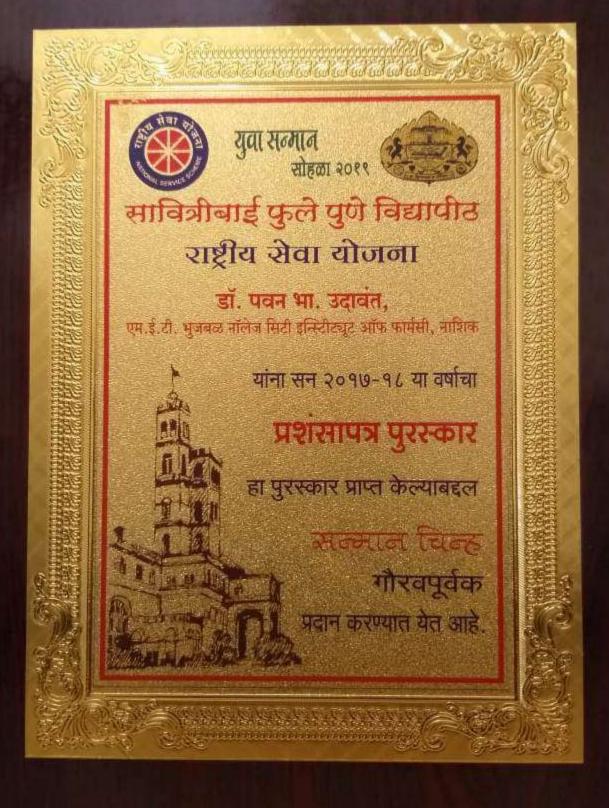

# व्यामियं विश्वायितं विश्वायितं

#### ता. व जि. नाशिक

प्रती, मा. प्राचार्य, मुंबई एज्युकेशन ट्रस्ट संचलित इंन्स्ट्रिट ऑफ फार्मसी, भुजबळ नॉलेज सिटी, नाशिक ४२२००३

विषय :- राट्रीय सेवा योजना अंतर्गत विशेष श्रमसंस्कार शिबीरात दिनांक ०७/०१/२०१८ ते १३/०१/२०१८ या कालावधीत राबविलेल्या उपक्रमां बाबत.

मा. महोदय,

आपल्या महाविद्यालयाचे राट्रीय सेवा योजना अंतर्गत विशेष श्रमसंस्कार शिबीरात दिनांक ०७/०१/२०१८ ते १३/०१/२०१८ या कालावधीत संपन्न झाले. व त्यामध्ये आपल्या महाविदयालयीन विद्यार्थी / शिबीरार्थी यांनी खाली उल्लेख केलेली कामे केललेली आहेत.